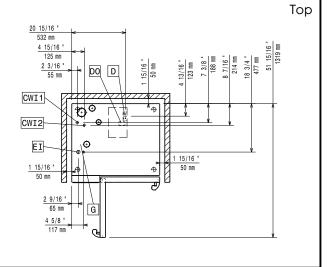

| ITEM #  |  |
|---------|--|
| MODEL # |  |
| NAME #  |  |
| SIS #   |  |
| AIA#    |  |