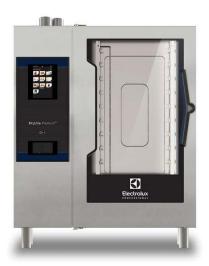

#### 229768 (ECOG101T3GL)

SkyLine PremiumS Combi Boiler Oven with touch screen control, 10x1/1GN, gas, 3 cooking modes (automatic, recipe program, manual), automatic cleaning, left hinged door, Green Version with 3-glass door

#### Item No.

Combi oven with high resolution full touch screen interface, multilanguage

- Built-in steam generator with real humidity control based upon Lambda Sensor
- OptiFlow air distribution system to achieve maximum performance with 7 fan speed levels
- SkyClean: Automatic and built-in self cleaning system with integrated descale of the steam generator, 5 automatic cycles (soft, medium, strong, extra strong, rinseonly) and green functions to save energy, water, detergent and rinse aid
- Cooking modes: Automatic (9 food families with 100+ different pre-installed variants); Programs (a maximum of 1000 recipes can be stored and organized in 16 different categories); Manual (steam, combi and convection cycles); Specialistic Cycles (regeneration, Low Temperature Cooking, proving, EcoDelta, Sous-Vide, Static-Combi, Pasteurization of pasta, dehydration, Food Safe Control and Advanced Food Safe Control)
- Special functions: MultiTimer cooking, Plan-n-Save to cut running costs, Make-it-Mine to customize interface, SkyHub to customize homepage, agenda MyPlanner, SkyDuo connection to SkyLine ChillerS, automatic backup mode to avoid downtime
- USB port to download HACCP data, programs and settings. Connectivity ready
- 6-point multi sensor core temperature probe
- Triple-glass door with double LED lights line
- Stainless steel construction throughout
- Supplied with n.1 tray rack 1/1GN, 67mm pitch